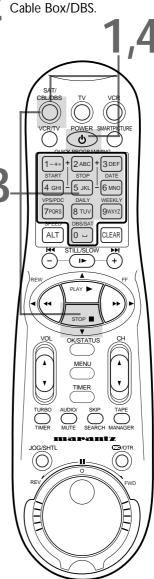

## 1

Press the VCR button, then press the POWER button.

# 2

Turn on the TV. Set it to channel 3 or 4, whichever channel the CH3/CH4 switch on the back of the VCR is set to (or your Cable Box/DBS output channel, if applicable). The menu shown below will appear.

## 3

Press the PLAY  $\blacktriangle$  or STOP  $\checkmark$  button to select the language of the on-screen displays and menus.

# 4

**Press the OK/STATUS button.** The menu shown below will appear.

| CABLE BOX CO                                                                                                                                                                                                                                                                                                                                                                                                                                                                                                                                                                                                                                                                                                                                                                                                                                                                                                                                                                                                                                                                                                                                                                                                                                                                                                                                                                                                                                                                                                                                                                                                                                                                                                                                                                                                                                                                                                                                                                                                                                                                                                        | ONTROLLER    |   |
|---------------------------------------------------------------------------------------------------------------------------------------------------------------------------------------------------------------------------------------------------------------------------------------------------------------------------------------------------------------------------------------------------------------------------------------------------------------------------------------------------------------------------------------------------------------------------------------------------------------------------------------------------------------------------------------------------------------------------------------------------------------------------------------------------------------------------------------------------------------------------------------------------------------------------------------------------------------------------------------------------------------------------------------------------------------------------------------------------------------------------------------------------------------------------------------------------------------------------------------------------------------------------------------------------------------------------------------------------------------------------------------------------------------------------------------------------------------------------------------------------------------------------------------------------------------------------------------------------------------------------------------------------------------------------------------------------------------------------------------------------------------------------------------------------------------------------------------------------------------------------------------------------------------------------------------------------------------------------------------------------------------------------------------------------------------------------------------------------------------------|--------------|---|
| ( OF                                                                                                                                                                                                                                                                                                                                                                                                                                                                                                                                                                                                                                                                                                                                                                                                                                                                                                                                                                                                                                                                                                                                                                                                                                                                                                                                                                                                                                                                                                                                                                                                                                                                                                                                                                                                                                                                                                                                                                                                                                                                                                                | FF           |   |
| → OFF                                                                                                                                                                                                                                                                                                                                                                                                                                                                                                                                                                                                                                                                                                                                                                                                                                                                                                                                                                                                                                                                                                                                                                                                                                                                                                                                                                                                                                                                                                                                                                                                                                                                                                                                                                                                                                                                                                                                                                                                                                                                                                               | CH.=CHANNEL  |   |
| ON CH. 2                                                                                                                                                                                                                                                                                                                                                                                                                                                                                                                                                                                                                                                                                                                                                                                                                                                                                                                                                                                                                                                                                                                                                                                                                                                                                                                                                                                                                                                                                                                                                                                                                                                                                                                                                                                                                                                                                                                                                                                                                                                                                                            | ON CH. 7     |   |
| ON CH. 3                                                                                                                                                                                                                                                                                                                                                                                                                                                                                                                                                                                                                                                                                                                                                                                                                                                                                                                                                                                                                                                                                                                                                                                                                                                                                                                                                                                                                                                                                                                                                                                                                                                                                                                                                                                                                                                                                                                                                                                                                                                                                                            | ON CH. 8     |   |
| ON CH. 4                                                                                                                                                                                                                                                                                                                                                                                                                                                                                                                                                                                                                                                                                                                                                                                                                                                                                                                                                                                                                                                                                                                                                                                                                                                                                                                                                                                                                                                                                                                                                                                                                                                                                                                                                                                                                                                                                                                                                                                                                                                                                                            | ON CH. 9     |   |
| ON CH. 5                                                                                                                                                                                                                                                                                                                                                                                                                                                                                                                                                                                                                                                                                                                                                                                                                                                                                                                                                                                                                                                                                                                                                                                                                                                                                                                                                                                                                                                                                                                                                                                                                                                                                                                                                                                                                                                                                                                                                                                                                                                                                                            | on a/v front |   |
| ON CH.6                                                                                                                                                                                                                                                                                                                                                                                                                                                                                                                                                                                                                                                                                                                                                                                                                                                                                                                                                                                                                                                                                                                                                                                                                                                                                                                                                                                                                                                                                                                                                                                                                                                                                                                                                                                                                                                                                                                                                                                                                                                                                                             | on a/v rear  |   |
| SELECT: A V                                                                                                                                                                                                                                                                                                                                                                                                                                                                                                                                                                                                                                                                                                                                                                                                                                                                                                                                                                                                                                                                                                                                                                                                                                                                                                                                                                                                                                                                                                                                                                                                                                                                                                                                                                                                                                                                                                                                                                                                                                                                                                         | CONFIRM:OK   | J |
| END:MENU                                                                                                                                                                                                                                                                                                                                                                                                                                                                                                                                                                                                                                                                                                                                                                                                                                                                                                                                                                                                                                                                                                                                                                                                                                                                                                                                                                                                                                                                                                                                                                                                                                                                                                                                                                                                                                                                                                                                                                                                                                                                                                            |              | Ϊ |
| \     \     \     \     \     \     \     \     \     \     \     \     \     \     \     \     \     \     \     \     \     \     \     \     \     \     \     \     \     \     \     \     \     \     \     \     \     \     \     \     \     \     \     \     \     \     \     \     \     \     \     \     \     \     \     \     \     \     \     \     \     \     \     \     \     \     \     \     \     \     \     \     \     \     \     \     \     \     \     \     \     \     \     \     \     \     \     \     \     \     \     \     \     \     \     \     \     \     \     \     \     \     \     \     \     \     \     \     \     \     \     \     \     \     \     \     \     \     \     \     \     \     \     \     \     \     \     \     \     \     \     \     \     \     \     \     \     \     \     \     \     \     \     \     \     \     \     \     \     \     \     \     \     \     \     \     \     \     \     \     \     \     \     \     \     \     \     \     \     \     \     \     \     \     \     \     \     \     \     \     \     \     \     \     \     \     \     \     \     \     \     \     \     \     \     \     \     \     \     \     \     \     \     \     \     \     \     \     \     \     \     \     \     \     \     \     \     \     \     \     \     \     \     \     \     \     \     \     \     \     \     \     \     \     \     \     \     \     \     \     \     \     \     \     \     \     \     \     \     \     \     \     \     \     \     \     \     \     \     \     \     \     \     \     \     \     \     \     \     \     \     \     \     \     \     \     \     \     \     \     \     \     \     \     \     \     \     \     \     \     \     \     \     \     \     \     \     \     \     \     \     \     \     \     \     \     \     \     \     \     \     \     \     \     \     \     \     \     \     \     \     \     \     \     \     \     \     \     \     \     \     \     \     \     \     \     \     \     \     \ |              | / |

Turn on the TV.

- Auto or – : – may appear on the display panel until the clock is set.
- If you do not want to set up channels now, press the MENU button at step 6. TUNER NOT SET will appear on the screen briefly.
- You may not set up channels at step 6 if you are using a Cable Box/DBS.

### Turning on Your VCR (cont'd) 11

# 5

If you do not want to set up the Cable Box Controller now, press the OK/STATUS button to leave the Controller turned OFF. The display shown below will appear on the screen. Proceed to step 6. You may set up the Controller later by following the instructions on pages 50-54.

If you do want to set up the Cable Box Controller now, follow steps 5-8 on pages 51-52 now.

CONNECT ANTENNA OR CABLE TO VCR FOR AUTO CH. SET

READY: OK END: MENU

## 6

Press the OK/STATUS button to begin automatic channel setup. AUTO CH. SET PROCEEDING PLEASE WAIT will appear on the screen. The VCR will memorize all of the channels you receive, so when you scan through channels using the CH(annel) ▲/▼ button, you'll only scan through channels that you receive.

## 7

When channels are set up, AUTO CH. SET COMPLETED will appear on the screen briefly.

Wait for the VCR to set up channels.